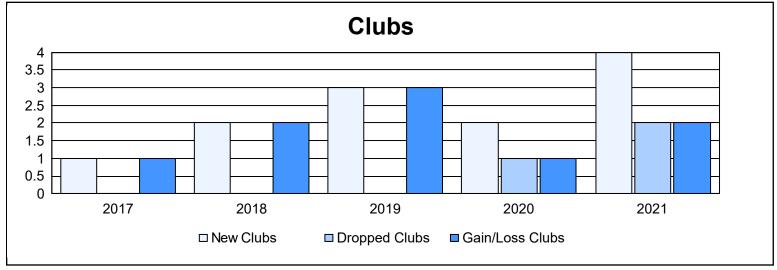

District N 3 As of June 2021 Cumulative

| Year      | New<br>Clubs | Dropped<br>Clubs | Gain/<br>Loss<br>Clubs | New<br>Members | Charter<br>Members | Reinstate<br>Members | Transfer<br>Members | Total<br>Member<br>Added | Total<br>Members<br>Dropped | Gain/<br>Loss<br>Members |
|-----------|--------------|------------------|------------------------|----------------|--------------------|----------------------|---------------------|--------------------------|-----------------------------|--------------------------|
| 2016-2017 | 1            | 0                | 1                      | 195            | 32                 | 3                    | 4                   | 234                      | 97                          | 137                      |
| 2017-2018 | 2            | 0                | 2                      | 114            | 50                 | 4                    | 4                   | 172                      | 117                         | 55                       |
| 2018-2019 | 3            | 0                | 3                      | 83             | 112                | 8                    | 1                   | 204                      | 215                         | -11                      |
| 2019-2020 | 2            | 1                | 1                      | 73             | 49                 | 9                    | 3                   | 134                      | 106                         | 28                       |
| 2020-2021 | 4            | 2                | 2                      | 57             | 102                | 3                    | 3                   | 165                      | 176                         | -11                      |
| Average   | 2            | 1                | 2                      | 104            | 69                 | 5                    | 3                   | 182                      | 142                         | 40                       |